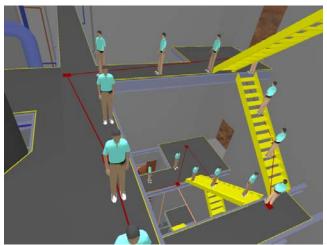

**Plate 3:** A composite image of an avatar following an automatically generated, collision free path through the power plant model.

**Plate 4:** An avatar following a path through the factory model, from a start location, denoted by the green umbrella, to an end point, denoted by the red umbrella.

**Plate 5:** An avatar follows an automatically generated path around the obstacles in the power plant model.

**Plate 6:** An avatar following a path across beams in the power plant model.