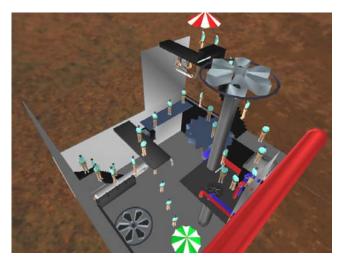

**Plate 3:** A composite image of an avatar following an automatically generated, collision free path through the power plant model.

**Plate 4:** An avatar following a path through the factory model, from a start location, denoted by the green umbrella, to an end point, denoted by the red umbrella.