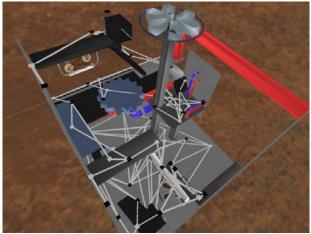

**Plate 1:** An automatically computed navigation roadmap for a small factory environment consisting of 10 thousand triangles.

**Plate 2:** A portion of the navigation roadmap for a power plant environment consisting of 12 million triangles.