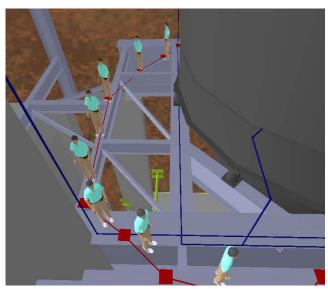

**Plate 5:** An avatar follows an automatically generated path around the obstacles in the power plant model.

**Plate 6:** An avatar following a path across beams in the power plant model.