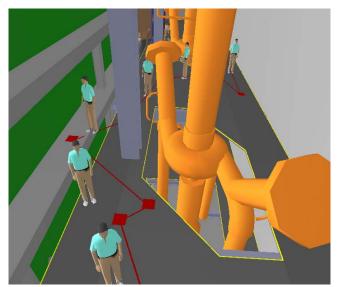

**Plate 1:** An automatically computed navigation roadmap for a small factory environment consisting of 10 thousand triangles.

**Plate 2:** A portion of the navigation roadmap for a power plant environment consisting of 12 million triangles.