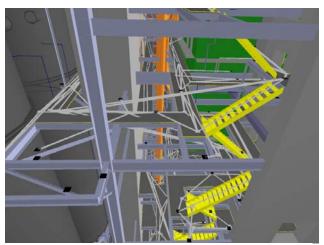

**Plate 1:** An automatically computed navigation roadmap for a small factory environment consisting of 10 thousand triangles.

**Plate 2:** A portion of the navigation roadmap for a power plant environment consisting of 12 million triangles.